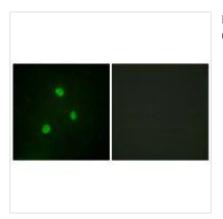

|
| Alias                      | CAFS; CTHM; DGCR; DGS; DORV                                                                                               |
| Product Type               | Polyclonal Antibody                                                                                                       |
| Immunogen Species          | Homo sapiens (Human)                                                                                                      |
| Target Names               | TBX1                                                                                                                      |
| Image                      | Wastern blot analysis of extracts from COLO205                                                                            |





Immunofluorescence analysis of A549 cells, using TBX1 antibody.

## Gentaur Molecular Products BVBA

Address: Voortstraat 49, 1910 Kampenhout, Belgium

T: 0032 16 58 90 45 | E: info@gentaur.com

Websites: www.gentaur.com | www.maxanim.com