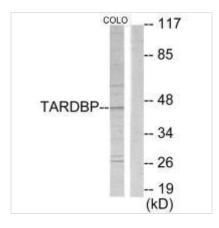

| Product Code               | 0399-CSB-PA225841                                                                                                         |
|----------------------------|---------------------------------------------------------------------------------------------------------------------------|
| Storage                    | Upon receipt, store at -20°C or -80°C. Avoid repeated freeze.                                                             |
| Uniprot No.                | O43435                                                                                                                    |
| Immunogen                  | Synthesized peptide derived from C-terminal of Human TBX1.                                                                |
| Raised In                  | Rabbit                                                                                                                    |
| Species Reactivity         | Human                                                                                                                     |
| Specificity                | The antibody detects endogenous levels of total TBX1 protein.                                                             |
| <b>Tested Applications</b> | ELISA,WB,IF;WB:1:500-1:3000,IF:1:100-1:500                                                                                |
| Form                       | Rabbit IgG in phosphate buffered saline (without Mg2+ and Ca2+), pH 7.4, 150mM NaCl, 0.02% sodium azide and 50% glycerol. |
| Purification Method        | The antibody was affinity-purified from rabbit antiserum by affinity-chromatography using epitope-specific immunogen.     |
| Clonality                  | Polyclonal                                                                                                                |
| Alias                      | CAFS; CTHM; DGCR; DGS; DORV                                                                                               |
| Product Type               | Polyclonal Antibody                                                                                                       |
| Immunogen Species          | Homo sapiens (Human)                                                                                                      |
| Target Names               | TBX1                                                                                                                      |
| Image                      | Wastern blot analysis of extracts from COLO205                                                                            |